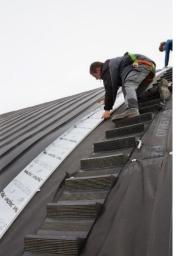

# Working At heights

**Collective protection** 

Safety hooks

**Rubble chutes** 

**Securiplac** 

#### Collective protection

- Light and easy-to-erect scaffolding solutions in steel or aluminium designed to reduce storage space and erecting time.
- All our roof scaffolding solutions satisfy the requirements of EN13374 classes A B and C.