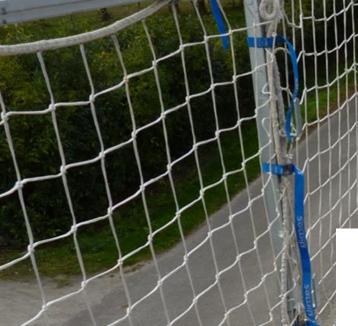

#### Collective protection

- Light and easy-to-erect scaffolding solutions in steel or aluminium designed to reduce storage space and erecting time.
- All our roof scaffolding solutions satisfy the requirements of EN13374 classes A B and C.

### Dimos Securiplac kit presentation

-especially designed for fragile roofs and asbestos removal

-lightweight, easy to transport and use

#### Securiplac

Securiplac kit to enable Roofers to work safely on fragile roofs.

What happened next?

07/11/2019

AGRICULTURAL BUILDINGS

**INDUSTRIAL BUILDINGS** 

For working for short periods on fragile roofs