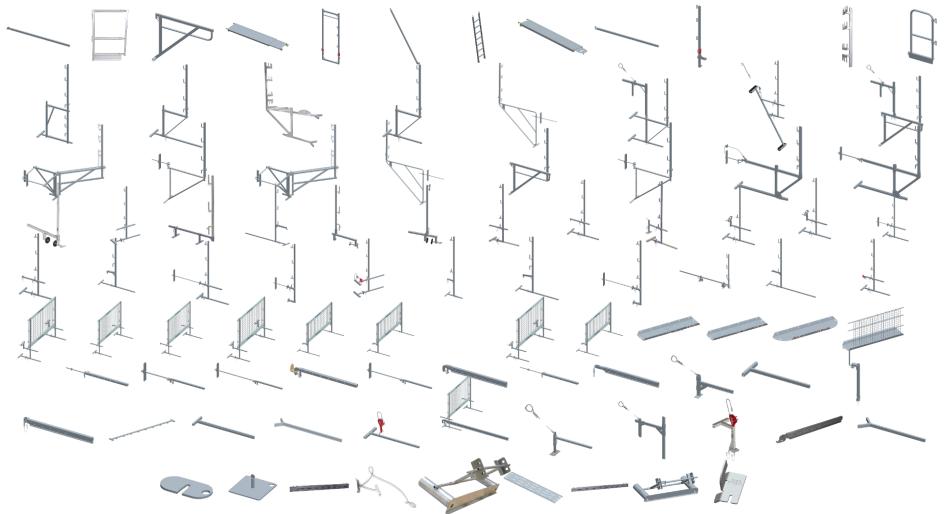

# Working At heights

**Collective protection** 

Safety hooks

**Rubble chutes** 

**Securiplac** 

#### Collective protection

- Light and easy-to-erect scaffolding solutions in steel or aluminium designed to reduce storage space and erecting time.
- All our roof scaffolding solutions satisfy the requirements of EN13374 classes A B and C.

### Dimos Securiplac kit presentation

-especially designed for fragile roofs and asbestos removal

-lightweight, easy to transport and use