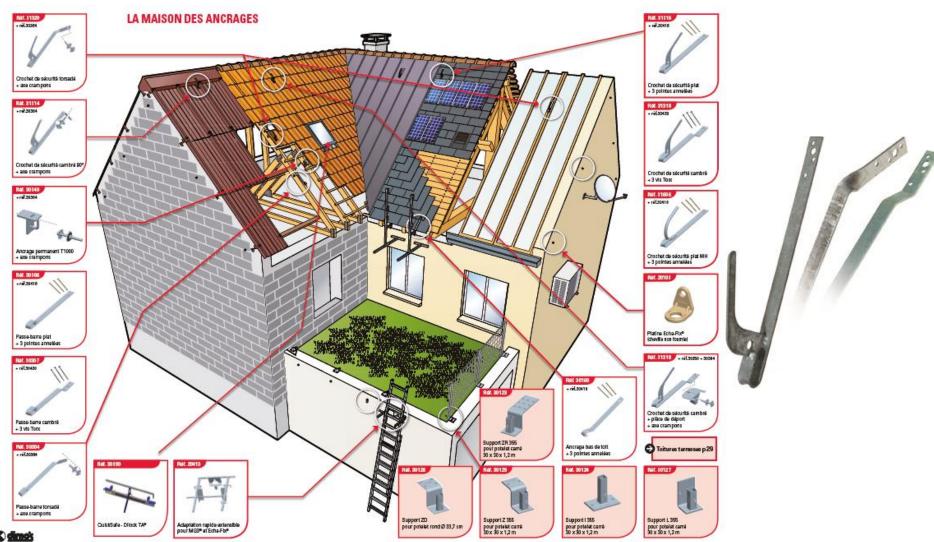

Over the course of 40 years, Dimos has developed its expertise and know-how of the roofing business in four key areas:

- Working at heights
- Material processing
- Roofing accessories
- Surface treatment.

# Working At heights

**Collective protection** 

Safety hooks

**Rubble chutes** 

**Securiplac** 

### Working **At heights**

#### Collective protection

- Light and easy-to-erect scaffolding solutions in steel or aluminium designed to reduce storage space and erecting time.
- All our roof scaffolding solutions satisfy the requirements of EN13374 classes A B and C.