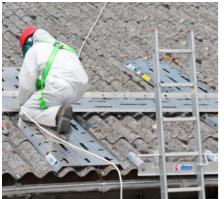

### Dimos Securiplac kit presentation

-especially designed for fragile roofs and asbestos removal

-lightweight, easy to transport and use

#### Securiplac

Securiplac kit to enable Roofers to work safely on fragile roofs.

What happened next?

07/11/2019

AGRICULTURAL BUILDINGS

**INDUSTRIAL BUILDINGS** 

For working for short periods on fragile roofs

Re-sealing a roof skylight

07.11.2019 ISHCCO 17