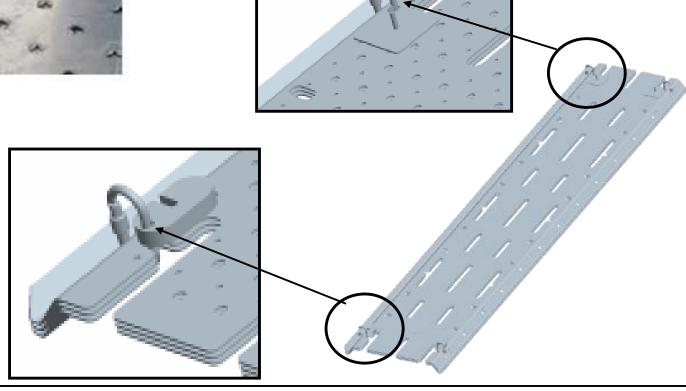

### Dimos Securiplac kit presentation

-especially designed for fragile roofs and asbestos removal

-lightweight, easy to transport and use

#### Securiplac

Securiplac kit to enable Roofers to work safely on fragile roofs.

What happened next?

07/11/2019

AGRICULTURAL BUILDINGS

**INDUSTRIAL BUILDINGS** 

For working for short periods on fragile roofs