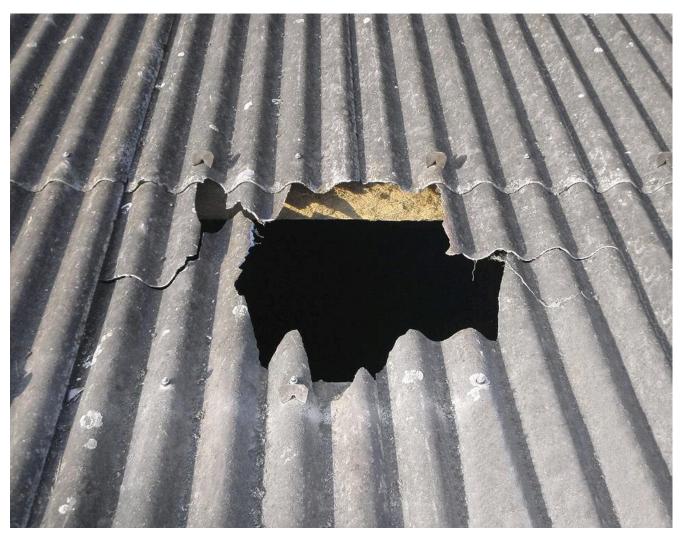

#### Securiplac

Securiplac kit to enable Roofers to work safely on fragile roofs.

What happened next?

07/11/2019

AGRICULTURAL BUILDINGS

**INDUSTRIAL BUILDINGS** 

For working for short periods on fragile roofs

Re-sealing a roof skylight

07.11.2019 ISHCCO 17