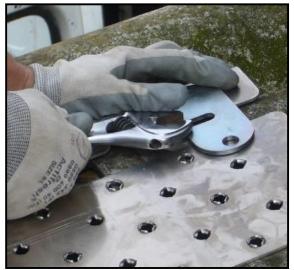

**Rubble chutes** 

**Securiplac** 















### Working **At heights**

#### Collective protection

- Light and easy-to-erect scaffolding solutions in steel or aluminium designed to reduce storage space and erecting time.
- All our roof scaffolding solutions satisfy the requirements of EN13374 classes A B and C.

























### Dimos Securiplac kit presentation

-especially designed for fragile roofs and asbestos removal

-lightweight, easy to transport and use





## Working **At heights**

#### Securiplac

Securiplac kit to enable Roofers to work safely on fragile roofs.









What happened next?







07/11/2019







AGRICULTURAL BUILDINGS

**INDUSTRIAL BUILDINGS** 





For working for short periods on fragile roofs



Re-sealing a roof skylight















07.11.2019 ISHCCO 17







#### Sécuriplac



3 stop plates

MRP 912€ +taxes















07/11/2019



### Acknowledgment

#### Thank you for your attention.

#### **ISHCCO**