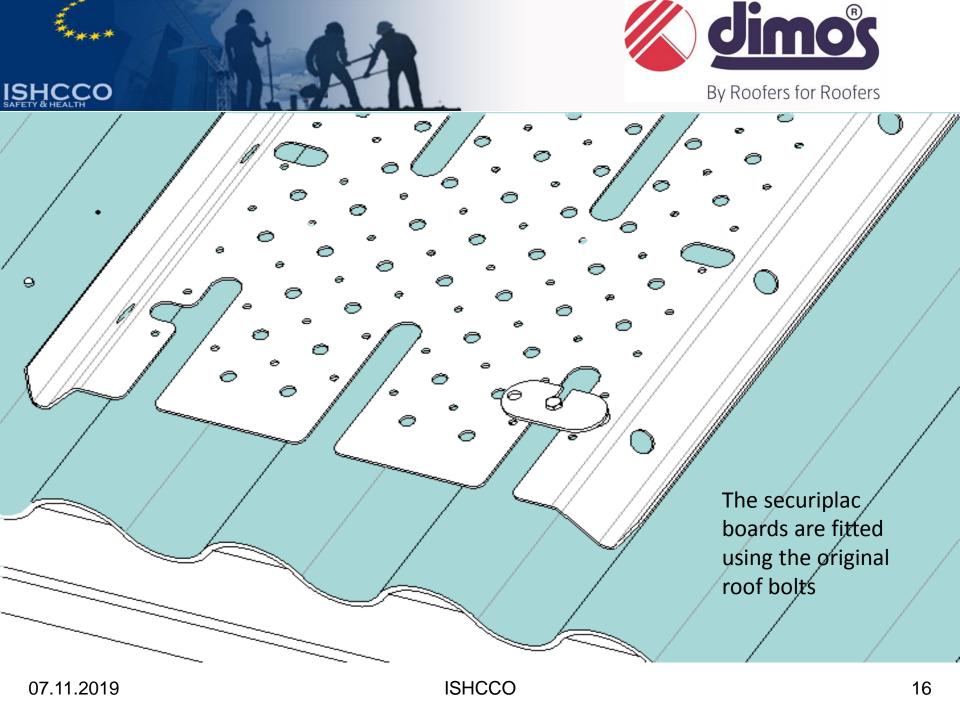

fety hooks

**Rubble chutes** 

**Securiplac** 















### Working **At heights**

#### Collective protection

- Light and easy-to-erect scaffolding solutions in steel or aluminium designed to reduce storage space and erecting time.
- All our roof scaffolding solutions satisfy the requirements of EN13374 classes A B and C.

























### Dimos Securiplac kit presentation

-especially designed for fragile roofs and asbestos removal

-lightweight, easy to transport and use





## Working **At heights**

#### Securiplac

Securiplac kit to enable Roofers to work safely on fragile roofs.









What happened next?







07/11/2019







AGRICULTURAL BUILDINGS

**INDUSTRIAL BUILDINGS** 





For working for short periods on fragile roofs



Re-sealing a roof skylight















07.11.2019 ISHCCO 17







#### Sécuriplac



3 stop plates

MRP 912€ +taxes















07/11/2019



### Acknowledgment

#### Thank you for your attention.

#### **ISHCCO**