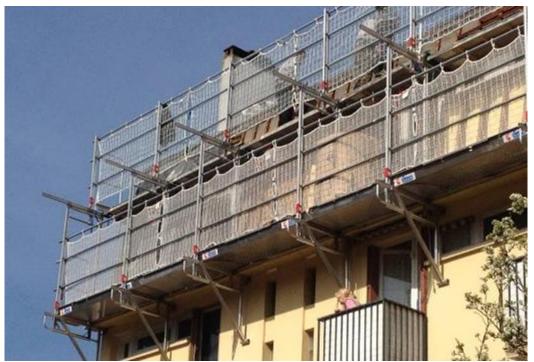

#### Collective protection

- Light and easy-to-erect scaffolding solutions in steel or aluminium designed to reduce storage space and erecting time.
- All our roof scaffolding solutions satisfy the requirements of EN13374 classes A B and C.

### Dimos Securiplac kit presentation

-especially designed for fragile roofs and asbestos removal

-lightweight, easy to transport and use

#### Securiplac

Securiplac kit to enable Roofers to work safely on fragile roofs.

What happened next?

07/11/2019

AGRICULTURAL BUILDINGS

**INDUSTRIAL BUILDINGS** 

For working for short periods on fragile roofs