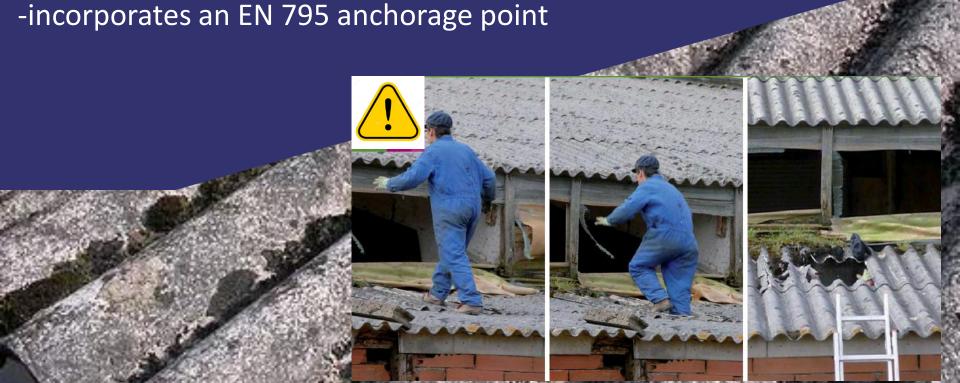

### Dimos Securiplac kit presentation

-especially designed for fragile roofs and asbestos removal

-lightweight, easy to transport and use

#### Securiplac

Securiplac kit to enable Roofers to work safely on fragile roofs.

What happened next?

07/11/2019

AGRICULTURAL BUILDINGS

**INDUSTRIAL BUILDINGS** 

For working for short periods on fragile roofs