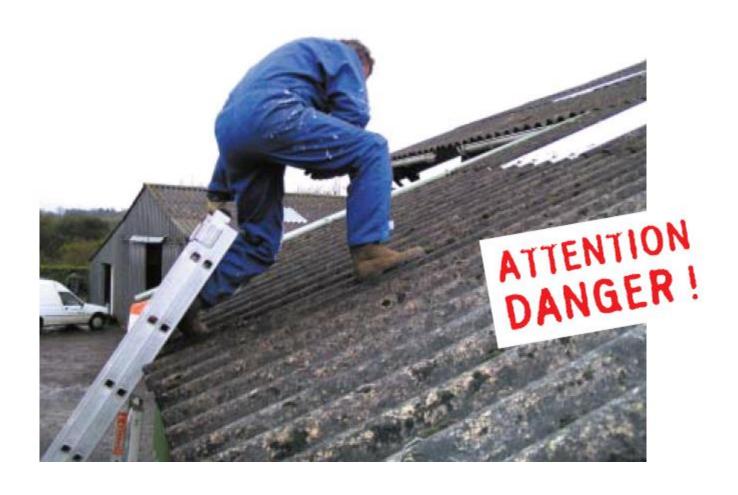

#### Securiplac

Securiplac kit to enable Roofers to work safely on fragile roofs.

What happened next?

07/11/2019

AGRICULTURAL BUILDINGS

**INDUSTRIAL BUILDINGS** 

For working for short periods on fragile roofs

Re-sealing a roof skylight

07.11.2019 ISHCCO 17