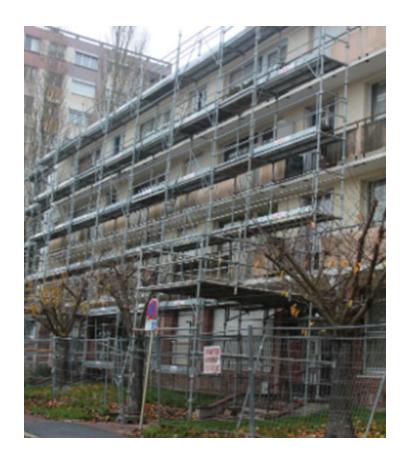

#### Collective protection

- Light and easy-to-erect scaffolding solutions in steel or aluminium designed to reduce storage space and erecting time.
- All our roof scaffolding solutions satisfy the requirements of EN13374 classes A B and C.