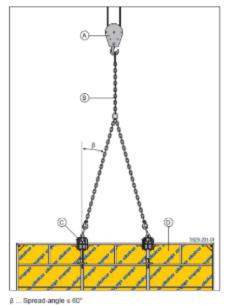

Example: ropes, chains, webbing slings, round slings and detachable connectors such as shackles or swivel hooks.

dokc

 Slings must be inspected by an expert at least once a year.

| Item | Designation           |
|------|-----------------------|
| Α    | Load-suspending means |
| В    | Sing                  |
| С    | Lifting accessory     |
| D    | Load                  |