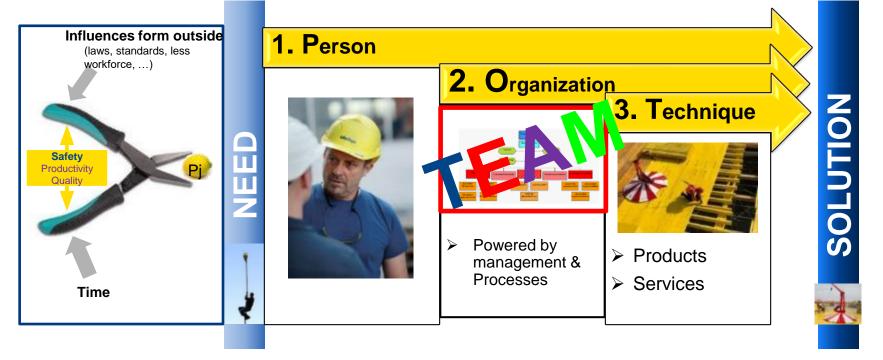

# How to Bring Safety to Life?

IPOT – Principle]

Solution

### Person

- Own carelessness
- Misinterpretation of risk
- Exceeding competence

1. Substitute regulation

2. SUB

3. Wrong priorities

### Technique

- 1. Removing of formwork
- 2. Implement
- 3. Placement of formwork
- 4. Improvisation
- 5. Combination of wrong products

# $\sum$ How to make a site safe? POT