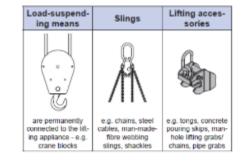

#### Load-carrying equipment

#### Lifting accessories

The Directive on Machinery 2006/42/EC defines 'lifting accessories' in Article 2d), as follows:

 'Lifting accessory' means a component or equipment that does not form part of the lifting appliance and which allows the load to be held, and which is placed between the machinery and the load or on the load itself, or which is intended to constitute an integral part of the load and which is independently placed on the market; slings and their components are also regarded as lifting accessories;
 lifting accessories must be inspected by an expert at least once a year.

#### Slings

'Slings' are devices that do not form part of the lifting appliance and which establish a connection between the load-suspending means and the load itself, or between the load-suspending means and the lifting accessory.

Example: ropes, chains, webbing slings, round slings and detachable connectors such as shackles or swivel hooks.

dokc

 Slings must be inspected by an expert at least once a year.

| Item | Designation           |
|------|-----------------------|
| Α    | Load-suspending means |
| В    | Sing                  |
| С    | Lifting accessory     |
| D    | Load                  |