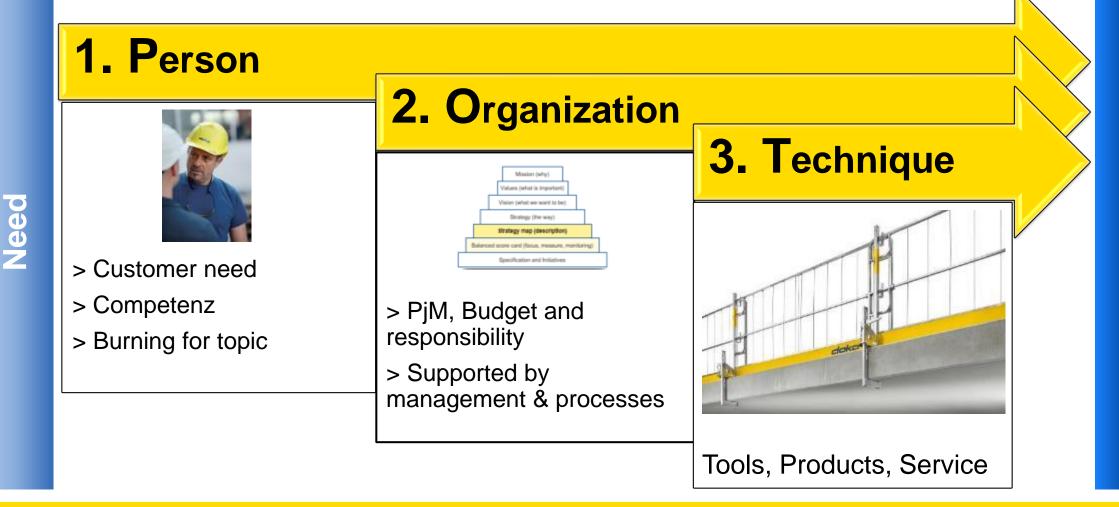

# $\sum$ How to make a site safe? POT

### Person

- Own carelessness
- Misinterpretation of risk
- Exceeding competence

1. Substitute regulation

2. SUB

3. Wrong priorities

### Technique

- 1. Removing of formwork
- 2. Implement
- 3. Placement of formwork
- 4. Improvisation
- 5. Combination of wrong products