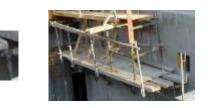

# **ENCORD – SUB WG group: Lifting Equipment**

- Unloading from the truck
- Formwork elements (wall)
- Taking off from the stack
- Flip 180°
- Store
- Clean
- Unit Straightening and Positioning
- Preparing for return delivery

#### Load-carrying equipment