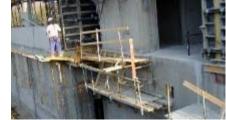

# **ENCORD – SUB WG group: Lifting Equipment**

- Unloading from the truck
- Formwork elements (wall)
- Taking off from the stack
- Flip 180°
- Store
- Clean
- Unit Straightening and Positioning
- Preparing for return delivery

#### Load-carrying equipment