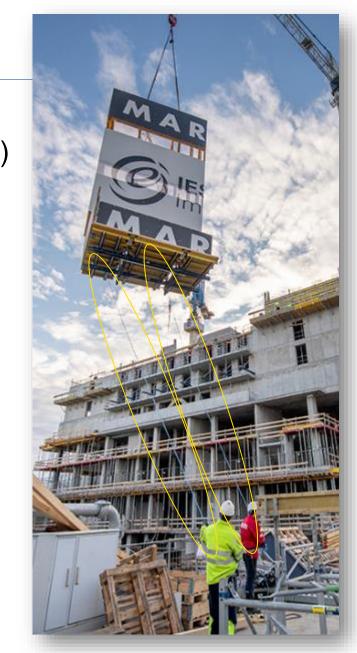

# **ENCORD – SUB WG group: Lifting Equipment**

- Unloading from the truck
- Formwork elements (wall)
- Taking off from the stack
- Flip 180°
- Store
- Clean
- Unit Straightening and Positioning
- Preparing for return delivery

#### Load-carrying equipment

#### Lifting accessories

The Directive on Machinery 2006/42/EC defines 'lifting accessories' in Article 2d), as follows:

 'Lifting accessory' means a component or equipment that does not form part of the lifting appliance and which allows the load to be held, and which is placed between the machinery and the load or on the load itself, or which is intended to constitute an integral part of the load and which is independently placed on the market; slings and their components are also regarded as lifting accessories;
 lifting accessories must be inspected by an expert at least once a year.

#### Slings

'Slings' are devices that do not form part of the lifting appliance and which establish a connection between the load-suspending means and the load itself, or between the load-suspending means and the lifting accessory.

Example: ropes, chains, webbing slings, round slings and detachable connectors such as shackles or swivel hooks.

dokc

 Slings must be inspected by an expert at least once a year.

| Item | Designation           |
|------|-----------------------|
| Α    | Load-suspending means |
| В    | Sing                  |
| С    | Lifting accessory     |
| D    | Load                  |